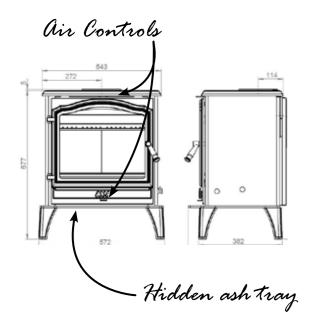

## 700 VISTA SPECIFICATIONS WOOD

| OUTPUT                      | 10.5kW     |
|-----------------------------|------------|
| EFFICIENCY                  | 64%        |
| EMISSIONS                   | 1grm       |
| FLUE PIPE DIAMETER          | 6" (150mm) |
| WEIGHT                      | 102kg      |
| STYLE                       | RADIANT    |
| BURN TIME                   | 6-8 Hours  |
| CLEAR ANCES TO COMBUSTIBLES |            |

400mm side, 350mm rear, 275mm corner

HEARTH REQUIREMENTS 740m deep, 820mm wide, 9mm thick

The ESSE 700 Vista is a multi-fuel stove which allows you to burn wood or briquettes. The grate and ash tray design makes cleaning a breeze.

With two air controls, you can change the way your ESSE 700 Vista burns. The primary air control gives you impressive flames, where the bottom secondary air control works like bellows to give your fire a serious boost when needed.