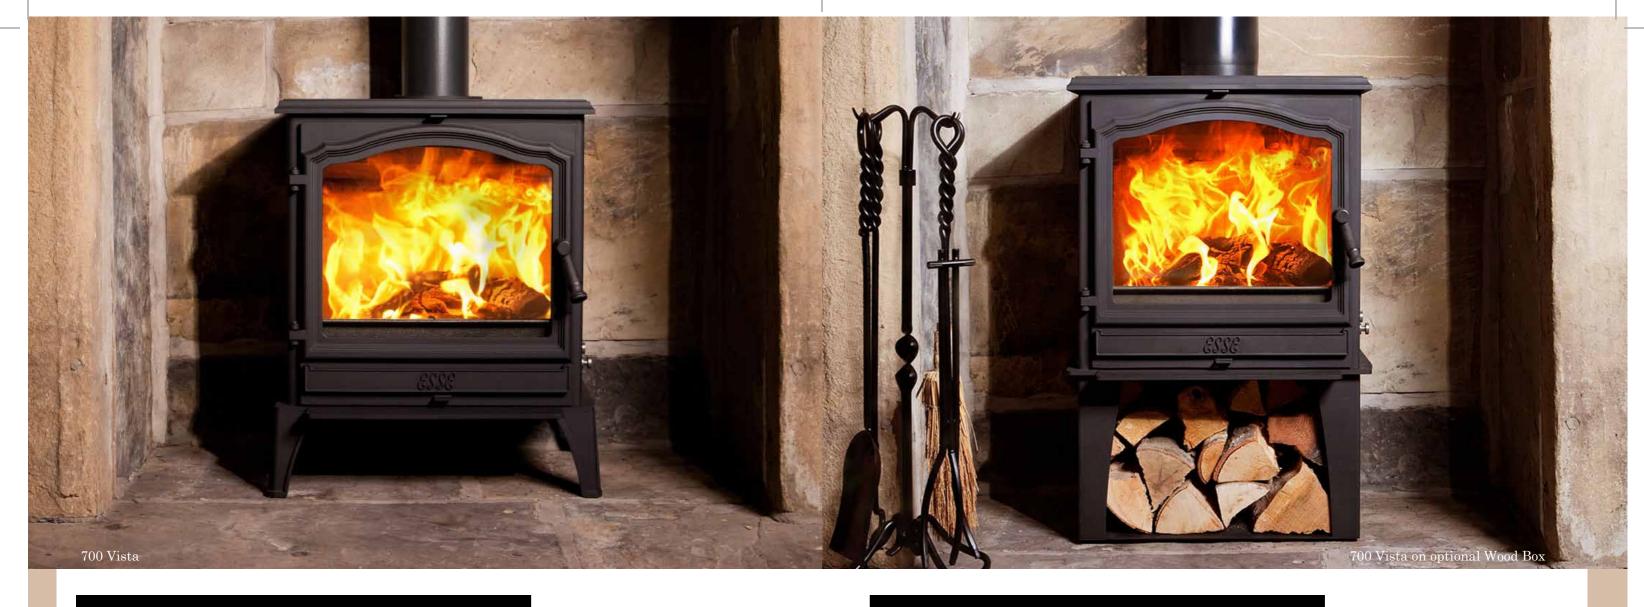

## THE 700 VISTA WOOD

The ESSE 700 Vista has the same British quality as all ESSE stoves, 100% English handmade, your Esse 700 is perfect for heating up to 110m2.

Stunning view of the flames can be seen through ESSE's signature arch window. The ESSE 700 Vista is ideally suited to bigger fireplaces or for installation as a freestanding focal point.

The ESSE 700 Vista is a multi-fuel stove which allows you to burn wood or briquettes. The grate and ash tray design makes cleaning a breeze.

With two air controls, you can change the way your ESSE 700 Vista burns. The primary air control gives you impressive flames, where the bottom secondary air control works like bellows to give your fire a serious boost when needed.

With a cast iron top you can pop a kettle on top of your ESSE 700 Vista or let your pot roast simmer away all day.

Continuing with ESSE's passion for the environment the ESSE 700 Vista is clean burning with 1grm emissions and highly efficient at 65%