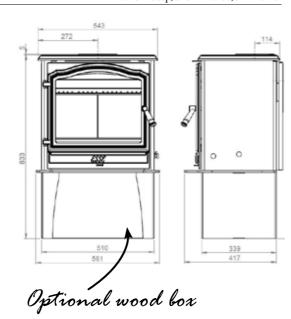

## 700 VISTA SPECIFICATIONS WOOD

| OUTPUT                      | 10.5kW     |
|-----------------------------|------------|
| EFFICIENCY                  | 64%        |
| EMISSIONS                   | 1grm       |
| FLUE PIPE DIAMETER          | 6" (150mm) |
| WEIGHT                      | 102kg      |
| STYLE                       | RADIANT    |
| BURN TIME                   | 6-8 Hours  |
| CLEAR ANCES TO COMBUSTIBLES |            |

400mm side, 350mm rear, 275mm corner

HEARTH REQUIREMENTS 740m deep, 820mm wide, 9mm thick